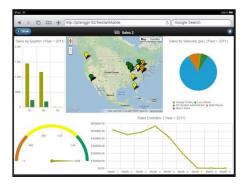

### Empower managers and executives with self-service analytics

Business users access and analyze enterprise data in an intuitive self-sufficient manner, which can improve visibility into

Sage Enterprise Intelligence empowers users to analyze and report on business data without assistance.

Gain remote access to enterprise data, including geospatial analysis, on mobile devices or a web browser.

| Features and functions   |                                                     |   |
|--------------------------|-----------------------------------------------------|---|
| Integration              | ERP integration                                     | • |
|                          | Multidata source                                    | • |
|                          | Real-time data/online analysis                      | • |
|                          | Excel integration                                   | • |
| Analytical functionality | Slice and dice                                      | • |
|                          | Drill down/drill up through transactional data      | • |
|                          | Filtering and grouping                              | • |
|                          | Sorting and ranking                                 | • |
|                          | Queries and formulas                                | • |
|                          | Geospatial analysis                                 | • |
|                          | Exceptions and alerts                               | • |
|                          | Dashboarding and KPIs                               | • |
|                          | Financial reporting and consolidation               | • |
|                          | Budgeting                                           | • |
|                          | Big data, OLAP processing                           | • |
| Usability                | Intuitive web user interface                        | • |
|                          | User self-service analysis                          | • |
|                          | User self-service design of new report and graphics | • |
|                          | Dynamic data visualization (charts, gauges, maps)   | • |
|                          | Templates provided                                  | • |
|                          | Search engine                                       | • |
|                          | Automatic distribution of reports and analysis      | • |
|                          | HTML, Excel, PDF export                             | • |
|                          | Operates on mobile devices                          | • |