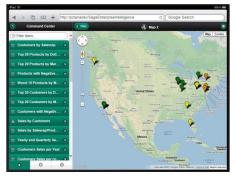

Gain remote access to enterprise data, including geospatial analysis, on mobile devices or a web browser.

| Features and functions   |                                                     |   |
|--------------------------|-----------------------------------------------------|---|
| Integration              | ERP integration                                     | • |
|                          | Multidata source                                    | • |
|                          | Real-time data/online analysis                      | • |
|                          | Excel integration                                   | • |
| Analytical functionality | Slice and dice                                      | • |
|                          | Drill down/drill up through transactional data      | • |
|                          | Filtering and grouping                              | • |
|                          | Sorting and ranking                                 | • |
|                          | Queries and formulas                                | • |
|                          | Geospatial analysis                                 | • |
|                          | Exceptions and alerts                               | • |
|                          | Dashboarding and KPIs                               | • |
|                          | Financial reporting and consolidation               | • |
|                          | Budgeting                                           | • |
|                          | Big data, OLAP processing                           | • |
| Usability                | Intuitive web user interface                        | • |
|                          | User self-service analysis                          | • |
|                          | User self-service design of new report and graphics | • |
|                          | Dynamic data visualization (charts, gauges, maps)   | • |
|                          | Templates provided                                  | • |
|                          | Search engine                                       | • |
|                          | Automatic distribution of reports and analysis      | • |
|                          | HTML, Excel, PDF export                             | • |
|                          | Operates on mobile devices                          | • |