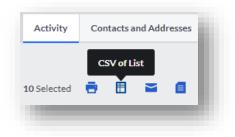

# CSV/Excel List

Mr. Smith has stopped by Divine Chocolates to review his payments and current balance. Christina can easily export all history to an excel (CSV) file, print it and review with Mr. Smith. To do this, we'll select all transactions and click the CSV icon in the action bar: