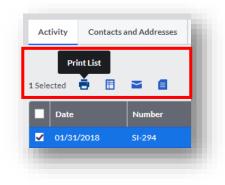

# **Print Transaction History**

Divine Chocolates wants to print all transaction history for Lisa Smith. To do so, select all transactions. Once the action toolbar appears, click the printer icon.

| Print List       |        |             |                |      |                              |          |              |             |
|------------------|--------|-------------|----------------|------|------------------------------|----------|--------------|-------------|
| Selected 🎍 🗄     | = 0    |             | Type to search | From | 04/14/2016 🛅 то 05/15/2018 🛅 | Type All | • Status All | Manage      |
| Date Date        | Number | Reference   |                |      | Туре                         | Total    | Discount     | Outstanding |
| ✓ 02/10/2018     |        |             |                |      | Sales Invoice                |          |              | 0.00        |
| 02/09/2018       |        |             |                |      | Customer Receipt             |          |              | 0.00        |
| 01/02/2017       |        |             |                |      | Sales Invoice                |          |              | 288.75      |
| 09/28/2016       |        |             |                |      | Sales Invoice                |          |              | 52,50       |
| 09/12/2016       |        |             |                |      | Sales Invoice                |          |              | 1,837.50    |
| 09/06/2016       |        | Credit Note |                |      | Sales Credit Note            |          |              | -1,575.00   |
| 08/02/2016       |        | Pineapples  |                |      | Sales QE Invoice             | 384.91   |              | 384.91      |
| ✓ 06/10/2016     |        |             |                |      | Sales Invoice                |          |              | 1,695.00    |
| ✓ 05/10/2016     |        |             |                |      | Sales Invoice                |          |              | 1,500.00    |
| ✓ 06/10/2016     |        |             |                |      | Sales Invoice                |          |              | 2,024.55    |
| Show 10 + record |        |             |                |      | I Page 1 of 2 ▶              |          |              | 16 records  |