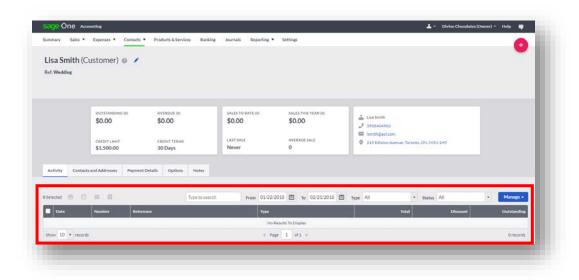

# **Managing Transaction History**

Divine Chocolates doesn't have any transactions, payments or credits with Lisa Smith just yet. Once she receives an invoice and makes a payment, that transaction information will appear in the **Activity** section below. Let's explore the **Activity** portion of the contact record in further detail:

# Action Toolbar

The action toolbar can be used to print, email, or export the transaction list should Divine Chocolates wish to do so. A transaction must be selected for the toolbar to appear however.

### **Activity Search Features**

There are many ways to search for transaction within the customer Activity.

- By reference or amount in the **Type to search** box.
- Date range indicated in the From and To box
- Transaction Type: Customer Allocation, Opening Balance Credit/Invoice, Customer Receipt/Refund, Other Receipt, Sales Credit Note/Invoice, Quick Entry credit/Invoice
- Status: All or Outstanding transactions only